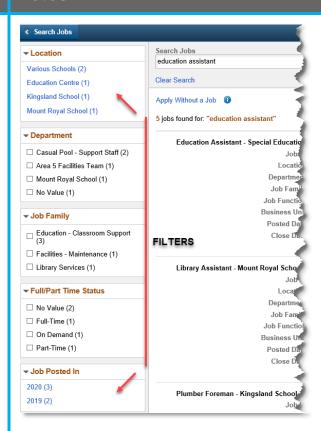

#### **Notes**

Select your filters in the left panel

In the **left panel**, the following filters are available to help you narrow down the posted job search results on the right:

- Location
- Department
- Job Family
- Full/Part Time Status

The filter options are sorted by the number of job postings in each option (with the highest numbers displayed on top, and the lowest numbers displayed on the bottom).

Revision date: 2020/03/11 Page 3 of 5