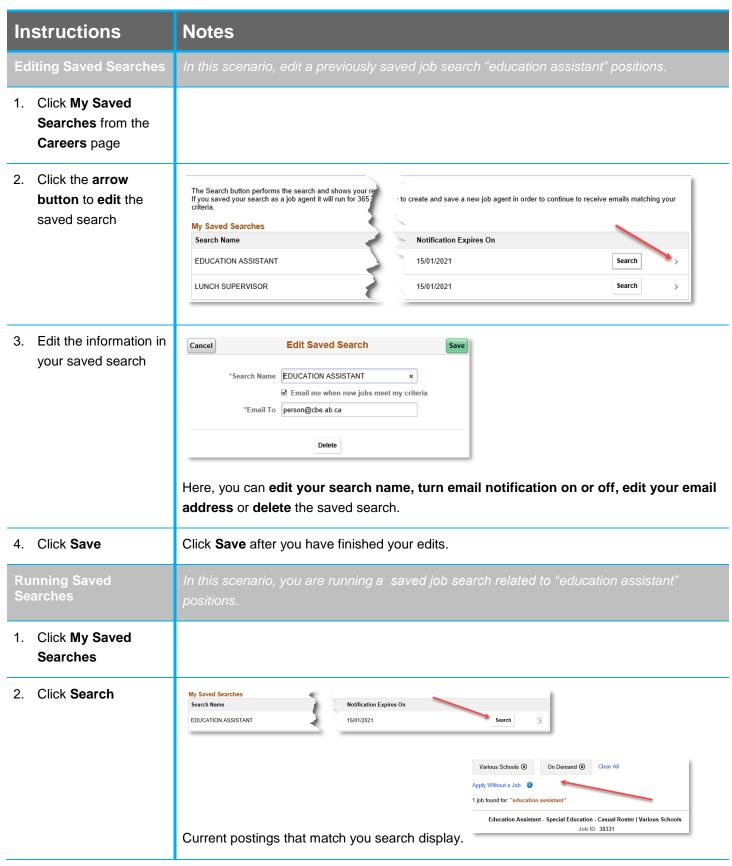

## **Purpose**

This guide shows applicants who are not currently CBE employees how to us the Job Agent search functionality when applying for a job, including:

- Using the Search Bar (Search Jobs)
- Using the Search Filters
- Creating a Job Agent by Saving Your Searches
- Editing Saved Searches
- Running Saved Searches