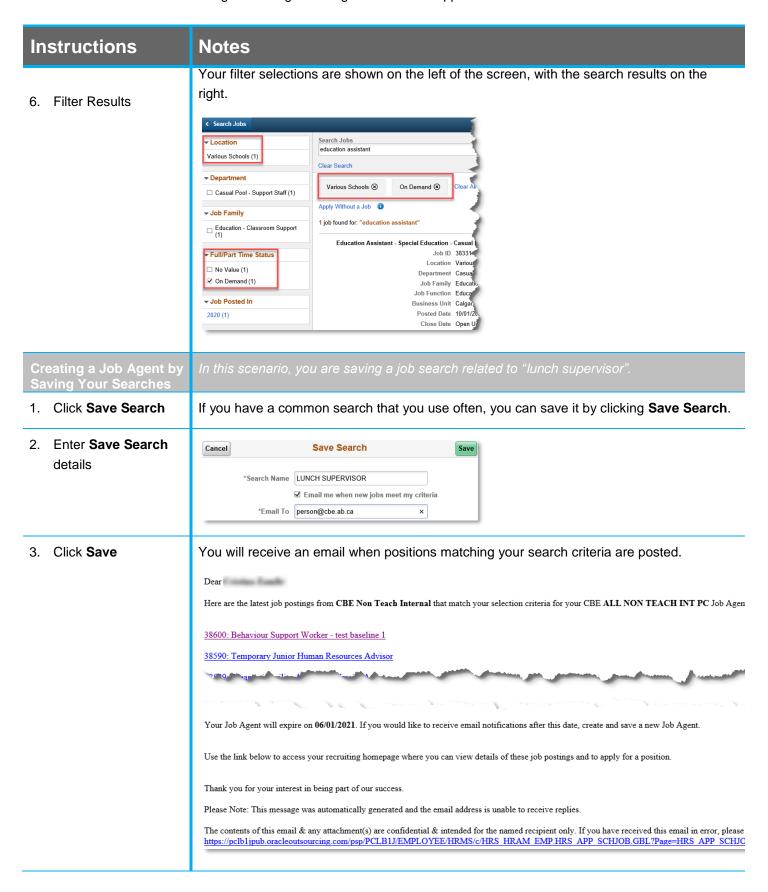

### Instructions **Notes** 4. Type your search Careers word using the Search Jobs Search Jobs field (e.g., Lunch Supervisor) You can search for jobs two different ways: Click in the **Search Jobs** field from the Careers page (as illustrated above). Click View All Jobs, and then click in the Search Jobs field. 5. Click the arrows From the search results, scroll to look for "Lunch Supervisor." **button** to search **Using the Search Filters** 1. Open the CBE Link: https://www.cbe.ab.ca/careers Careers website 2. Click Learn More A Variety of Career Opportunities We have many opportunities inside and outside the classroom; from teachers to school support staff, accountants and so much more. We are always looking for talented people. under either: Teach with Us or: Support, Technical & Professional Careers 3. Select either: Apply Now A list of all jobs, including general teaching applications, can be found in: Apply Now for **Teaching Opportunities Teaching** Opportunities, or Apply Now Apply Now for Support, Technical & Professional Opportunities Support, Technical & Professional **Opportunities** 4. Click View All Jobs