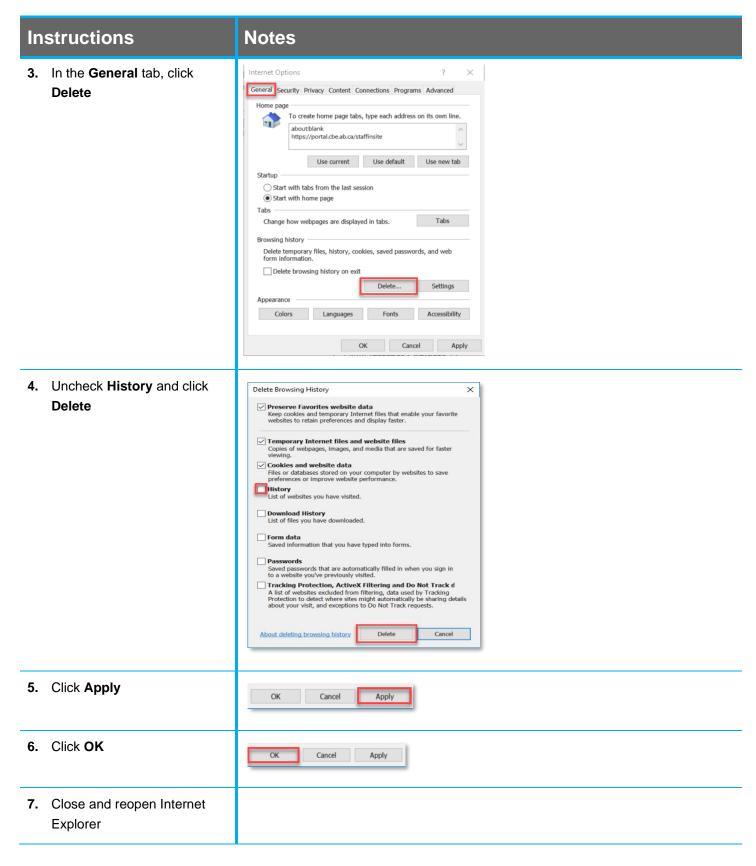

## **Rebooting Your Device**

If you are having issues logging into CBE Job Account, the first step is to reboot your device, and attempt logging in again. Failing this, proceed to the steps below.

The **Instructions** column below lists the steps required to complete each task. The **Notes** column provides additional information and/or screenshots to help you locate the input field on the screen.