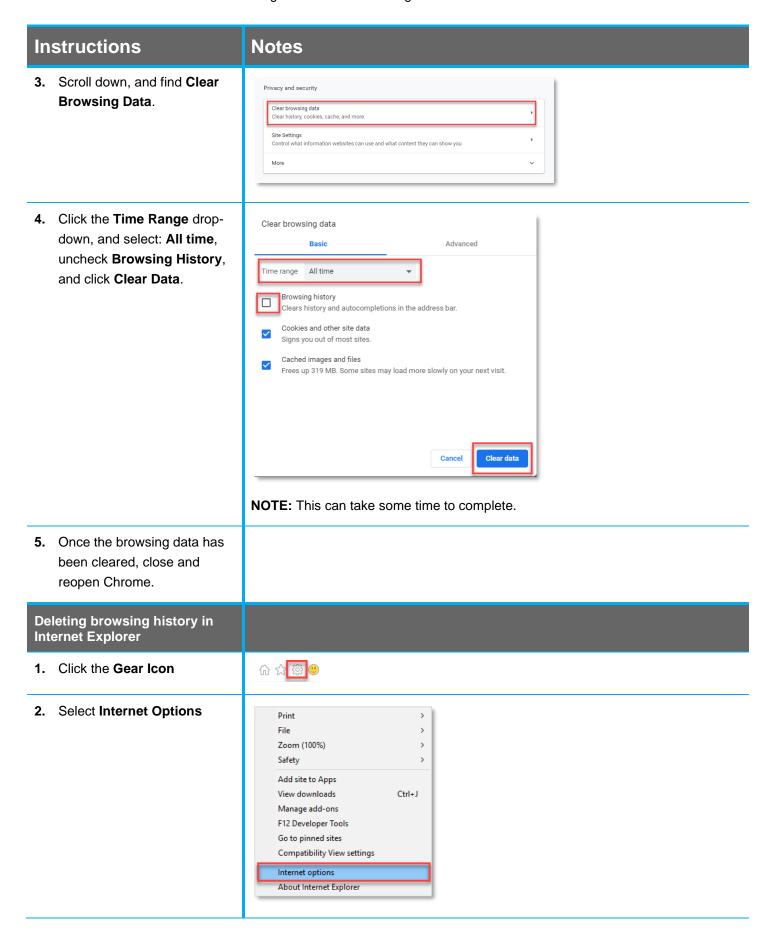

## **Rebooting Your Device**

If you are having issues logging into CBE Job Account, the first step is to reboot your device, and attempt logging in again. Failing this, proceed to the steps below.

The **Instructions** column below lists the steps required to complete each task. The **Notes** column provides additional information and/or screenshots to help you locate the input field on the screen.