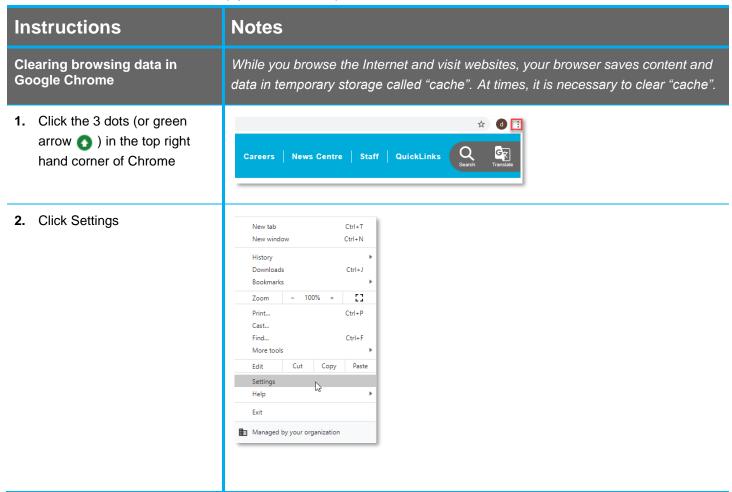

## **Rebooting Your Device**

If you are having issues logging into CBE Job Account, the first step is to reboot your device, and attempt logging in again. Failing this, proceed to the steps below.

The **Instructions** column below lists the steps required to complete each task. The **Notes** column provides additional information and/or screenshots to help you locate the input field on the screen.